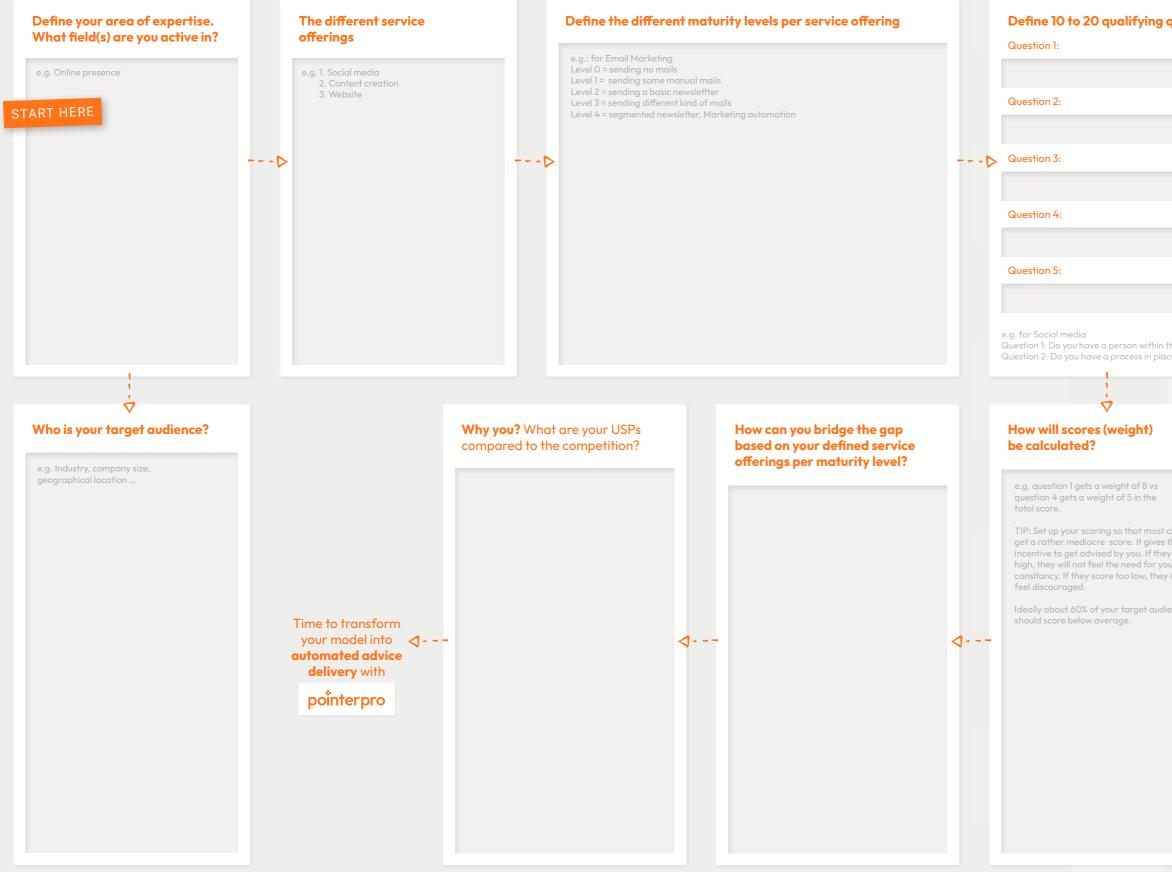

## Professionalize your service with a quantitative **maturity model**

## CANVAS

## Define 10 to 20 qualifying questions to measure each service offering

|                     |            | Question 6:                                                     | . 1 |
|---------------------|------------|-----------------------------------------------------------------|-----|
|                     |            |                                                                 |     |
|                     |            | Question 7:                                                     |     |
|                     |            |                                                                 |     |
|                     |            | Question 8:                                                     |     |
|                     |            |                                                                 |     |
|                     |            | Question 9:                                                     |     |
|                     |            |                                                                 |     |
|                     |            | Question 10:                                                    |     |
|                     |            |                                                                 | c l |
|                     |            |                                                                 |     |
| the company         | who's resp | onsible for Social Media?                                       |     |
| ace 'how to do      | Social Mea | dia'?                                                           |     |
|                     |            |                                                                 |     |
|                     |            |                                                                 |     |
|                     |            | Define the Benchmark                                            |     |
|                     |            | TIP: Ways to do it are online research or                       |     |
|                     |            | setting up an assessment yourself to send this to your audience |     |
|                     |            |                                                                 |     |
| t clients<br>s them |            |                                                                 |     |
| ey score<br>our     |            |                                                                 |     |
| ey might            |            |                                                                 |     |
| dience              |            |                                                                 |     |
|                     |            |                                                                 |     |
|                     |            |                                                                 |     |
|                     |            |                                                                 |     |
|                     |            |                                                                 |     |
|                     |            |                                                                 |     |
|                     |            |                                                                 |     |
|                     |            |                                                                 |     |
|                     |            |                                                                 |     |
|                     |            |                                                                 |     |
|                     |            |                                                                 |     |

The Maturity Model Canvas