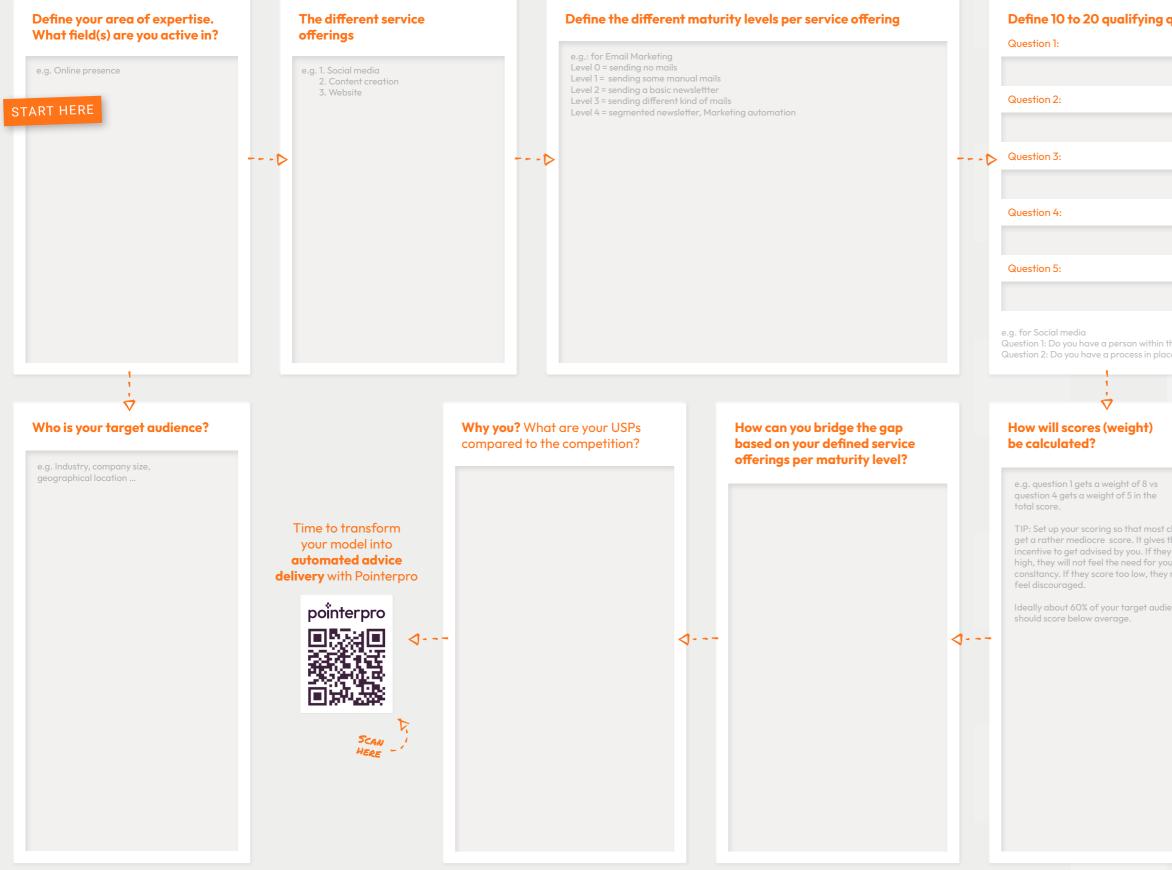

## Professionalize your service with a quantitative maturity model

## CANVAS

## Define 10 to 20 qualifying questions to measure each service offering

|                     |            | Question 6:                                                     | . 1 |
|---------------------|------------|-----------------------------------------------------------------|-----|
|                     |            |                                                                 |     |
|                     |            | Question 7:                                                     |     |
|                     |            |                                                                 |     |
|                     |            | Question 8:                                                     |     |
|                     |            |                                                                 |     |
|                     |            | Question 9:                                                     |     |
|                     |            |                                                                 |     |
|                     |            | Question 10:                                                    |     |
|                     |            |                                                                 | c l |
|                     |            |                                                                 |     |
| the company         | who's resp | onsible for Social Media?                                       |     |
| ace 'how to do      | Social Mea | dia'?                                                           |     |
|                     |            |                                                                 |     |
|                     |            |                                                                 |     |
|                     |            | Define the Benchmark                                            |     |
|                     |            | TIP: Ways to do it are online research or                       |     |
|                     |            | setting up an assessment yourself to send this to your audience |     |
|                     |            |                                                                 |     |
| t clients<br>s them |            |                                                                 |     |
| ey score<br>our     |            |                                                                 |     |
| ey might            |            |                                                                 |     |
| dience              |            |                                                                 |     |
|                     |            |                                                                 |     |
|                     |            |                                                                 |     |
|                     |            |                                                                 |     |
|                     |            |                                                                 |     |
|                     |            |                                                                 |     |
|                     |            |                                                                 |     |
|                     |            |                                                                 |     |
|                     |            |                                                                 |     |
|                     |            |                                                                 |     |
|                     |            |                                                                 |     |

The Maturity Model Canvas